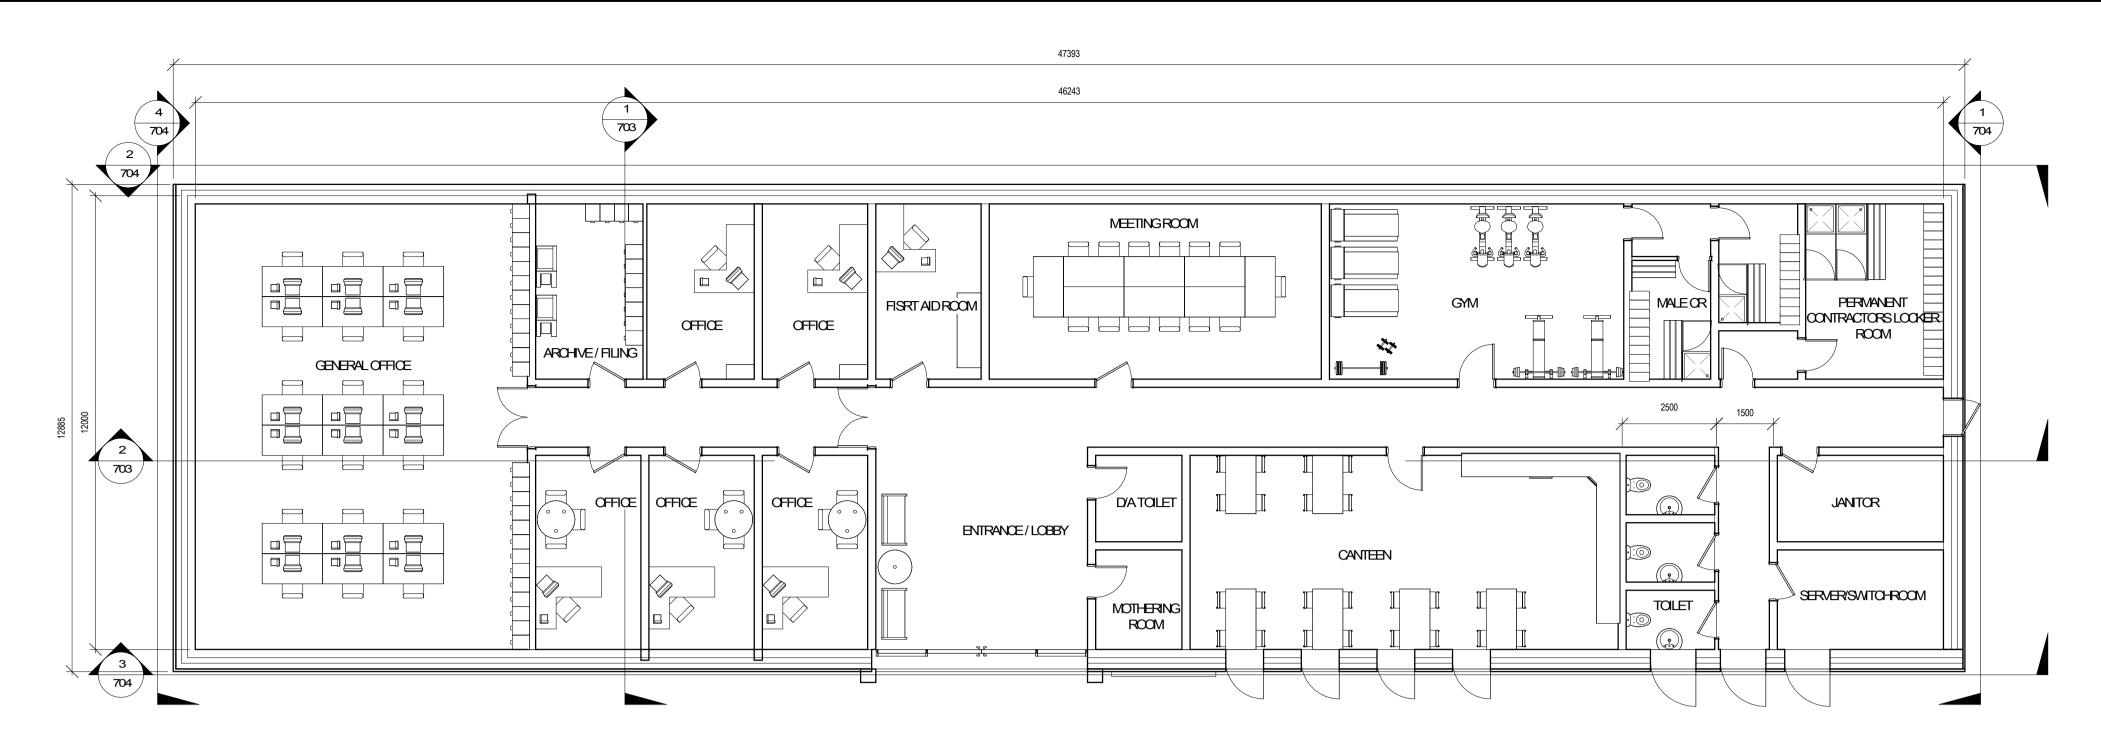

GROUND FLOOR PLAN GA

SCALE: 1:100@A1

NOTES

- 1 FOR STANDARD NOTES REFER TO DRAWING No. 29043/CD/000
- 2 THIS DRAWING SHALL BE READ IN CONJUNCTION WITH ALL RELEVANT ARCHITECTURAL, SERVICES AND M.E.A. DRAWINGS
- 3 ALL DIMENSIONS ARE IN MILLIMETRES UNLESS OTHERWISE NOTED. LEVELS ARE STRUCTURAL LEVELS IN METRES TO ORDNANCE DATUM. THIS DRAWING MUST NOT BE SCALED.

m e

PROPOSED OFFICE REBUILD - GROUND FLOOR GA

| DESIGNED: | 0+E04ED:     | APPRD: |        |
|-----------|--------------|--------|--------|
| NK        | EB           | NK     |        |
| DRAVINI   | DATE         | SCALE: |        |
| RN        | SEPT 19      | 1:100  |        |
| DRGNo.    | 29043-CD-701 |        | REV. C |